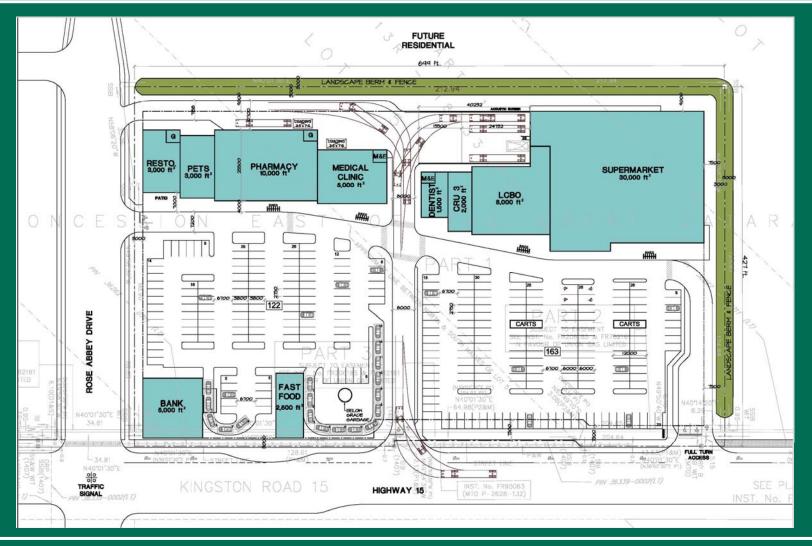

## **RETAIL SPACE FOR LEASE**

225 Metcalfe St, Suite 708 Ottawa, ON, K2P 1P9 www.taggart.ca