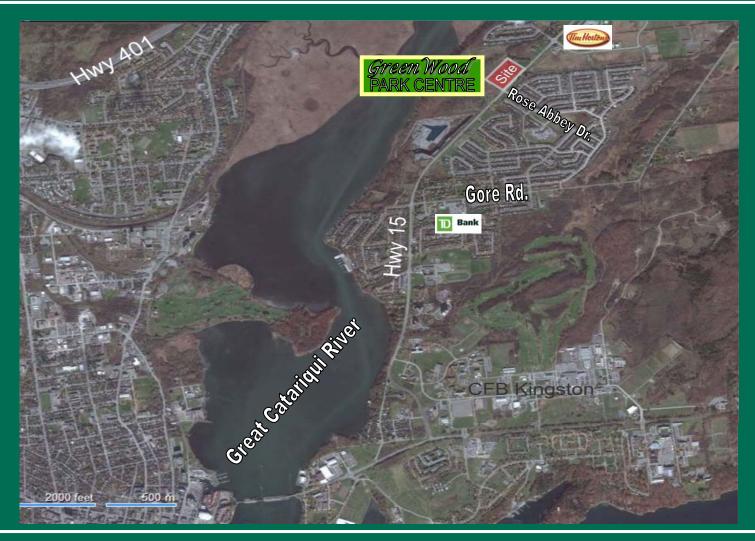

## **RETAIL SPACE FOR LEASE**

225 Metcalfe St, Suite 708 Ottawa, ON, K2P 1P9 www.taggart.ca